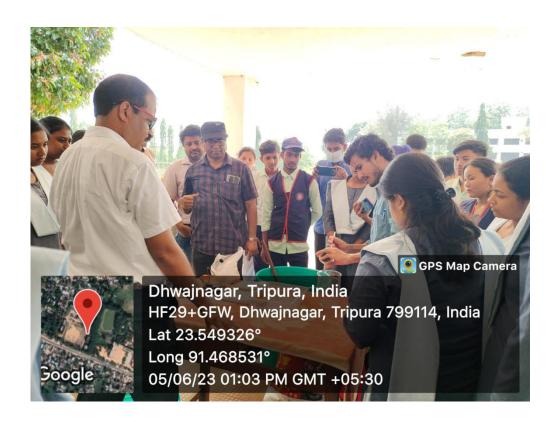

Bio Tech Club, NSM, Udaipur

DATE: 5.06.2023

In the 'World Environment Day observation-2023'

Venue:Bio Science Smart Class Room and Vermicompost Unit

Programme Schedule

|                   | Programme S                                                           | ochedule                                                                                                                     |
|-------------------|-----------------------------------------------------------------------|------------------------------------------------------------------------------------------------------------------------------|
| Time              | Program                                                               | Resource person & Venue                                                                                                      |
| 12: pm            | Inauguration of plants.                                               | Smart Class room of Bio Science Building                                                                                     |
| 12:05 pm          | Welcome address by Coordinator                                        | 46                                                                                                                           |
| 12.10             | Address by Special Guest                                              | Sri Debasish Roy Choudhury, Asst Professor & NAAC coordinator, NSM                                                           |
| 12:15 pm          | Address by Dr. Sudhan Debnath Principal I/C, NSM                      | *                                                                                                                            |
| 12:25 pm          | Brief outline about composting and<br>Decomposer                      | Dr. Nupur Datta, Associate Professor & Convenor, BTC Department of Zoology                                                   |
| 12:30pm           | Outline about leaf composting and waste<br>Decomposer                 | Dr. Parthasarathi Debray, Coordinator, Sacchata Action Plan Committee, NSM & Associate Professor, Dept of H. Physiology, NSM |
| 1 00 pm -1: 45 pm | Practical Demonstration on 'How to prepare waste decomposer solution' | Dr, Parthasarathi Debray,<br>Associate, Dept of H. Physiology, NSM                                                           |
| 1: 45 pm          | Lunch Break                                                           |                                                                                                                              |
| 2. 15 pm -3 pm    | Practical Demonstration on 'How to make leaf compost'                 | Sri Debajit Das Asst professor Department of Botany                                                                          |