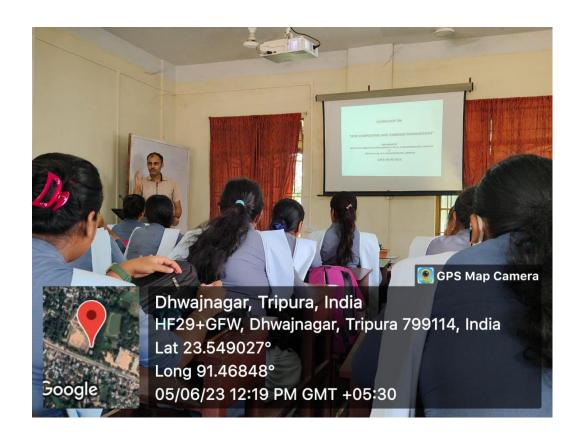

Bio Tech Club, NSM, Udaipur

DATE: 5.06.2023

In the 'World Environment Day observation-2023'

Venue:Bio Science Smart Class Room and Vermicompost Unit

Programme Schedule

|                   | Programme S                                                           | ochedule                                                                                                                     |
|-------------------|-----------------------------------------------------------------------|------------------------------------------------------------------------------------------------------------------------------|
| Time              | Program                                                               | Resource person & Venue                                                                                                      |
| 12: pm            | Inauguration of plants.                                               | Smart Class room of Bio Science Building                                                                                     |
| 12:05 pm          | Welcome address by Coordinator                                        | 46                                                                                                                           |
| 12.10             | Address by Special Guest                                              | Sri Debasish Roy Choudhury, Asst Professor & NAAC coordinator, NSM                                                           |
| 12:15 pm          | Address by Dr. Sudhan Debnath Principal I/C, NSM                      | *                                                                                                                            |
| 12:25 pm          | Brief outline about composting and<br>Decomposer                      | Dr. Nupur Datta, Associate Professor & Convenor, BTC Department of Zoology                                                   |
| 12:30pm           | Outline about leaf composting and waste<br>Decomposer                 | Dr. Parthasarathi Debray, Coordinator, Sacchata Action Plan Committee, NSM & Associate Professor, Dept of H. Physiology, NSM |
| 1 00 pm -1: 45 pm | Practical Demonstration on 'How to prepare waste decomposer solution' | Dr, Parthasarathi Debray,<br>Associate, Dept of H. Physiology, NSM                                                           |
| 1: 45 pm          | Lunch Break                                                           |                                                                                                                              |
| 2. 15 pm -3 pm    | Practical Demonstration on 'How to make leaf compost'                 | Sri Debajit Das Asst professor Department of Botany                                                                          |