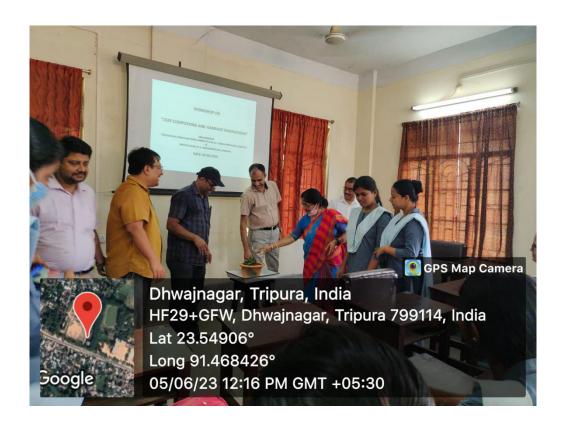

#### NOTICE

Dated: 03.06.2023

It is hereby informed that the College will observe the World Environment Day on 5<sup>th</sup> June, 2023. To mark the occasion a *Poster Competition and Workshop on Leaf Composting for Garbage Management* will be organized in the College premise by the Swachhata Action Plan Committee and Bio Tech Club of College. All the students, faculties and staffs are requested to remain present to mark the occasion.

Bio Tech Club, NSM, Udaipur

DATE: 5.06.2023

In the 'World Environment Day observation-2023'

Venue:Bio Science Smart Class Room and Vermicompost Unit

Programme Schedule

|                   | Programme S                                                           | ochedule                                                                                                                     |
|-------------------|-----------------------------------------------------------------------|------------------------------------------------------------------------------------------------------------------------------|
| Time              | Program                                                               | Resource person & Venue                                                                                                      |
| 12: pm            | Inauguration of plants.                                               | Smart Class room of Bio Science Building                                                                                     |
| 12:05 pm          | Welcome address by Coordinator                                        | 46                                                                                                                           |
| 12.10             | Address by Special Guest                                              | Sri Debasish Roy Choudhury, Asst Professor & NAAC coordinator, NSM                                                           |
| 12:15 pm          | Address by Dr. Sudhan Debnath Principal I/C, NSM                      | *                                                                                                                            |
| 12:25 pm          | Brief outline about composting and<br>Decomposer                      | Dr. Nupur Datta, Associate Professor & Convenor, BTC Department of Zoology                                                   |
| 12:30pm           | Outline about leaf composting and waste<br>Decomposer                 | Dr. Parthasarathi Debray, Coordinator, Sacchata Action Plan Committee, NSM & Associate Professor, Dept of H. Physiology, NSM |
| 1 00 pm -1: 45 pm | Practical Demonstration on 'How to prepare waste decomposer solution' | Dr, Parthasarathi Debray,<br>Associate, Dept of H. Physiology, NSM                                                           |
| 1: 45 pm          | Lunch Break                                                           |                                                                                                                              |
| 2. 15 pm -3 pm    | Practical Demonstration on 'How to make leaf compost'                 | Sri Debajit Das Asst professor Department of Botany                                                                          |