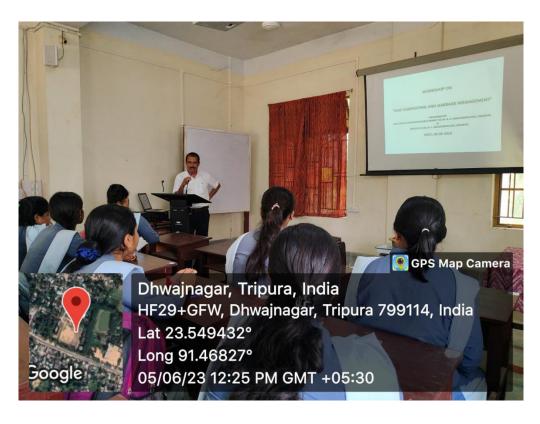

Bio Tech Club, NSM, Udaipur

DATE: 5.06.2023

In the 'World Environment Day observation-2023'

Venue:Bio Science Smart Class Room and Vermicompost Unit

Programme Schedule

|                   | Programme S                                                           | ochedule                                                                                                                     |
|-------------------|-----------------------------------------------------------------------|------------------------------------------------------------------------------------------------------------------------------|
| Time              | Program                                                               | Resource person & Venue                                                                                                      |
| 12: pm            | Inauguration of plants.                                               | Smart Class room of Bio Science Building                                                                                     |
| 12:05 pm          | Welcome address by Coordinator                                        | 46                                                                                                                           |
| 12.10             | Address by Special Guest                                              | Sri Debasish Roy Choudhury, Asst Professor & NAAC coordinator, NSM                                                           |
| 12:15 pm          | Address by Dr. Sudhan Debnath Principal I/C, NSM                      | *                                                                                                                            |
| 12:25 pm          | Brief outline about composting and<br>Decomposer                      | Dr. Nupur Datta, Associate Professor & Convenor, BTC Department of Zoology                                                   |
| 12:30pm           | Outline about leaf composting and waste<br>Decomposer                 | Dr. Parthasarathi Debray, Coordinator, Sacchata Action Plan Committee, NSM & Associate Professor, Dept of H. Physiology, NSM |
| 1 00 pm -1: 45 pm | Practical Demonstration on 'How to prepare waste decomposer solution' | Dr, Parthasarathi Debray,<br>Associate, Dept of H. Physiology, NSM                                                           |
| 1: 45 pm          | Lunch Break                                                           |                                                                                                                              |
| 2. 15 pm -3 pm    | Practical Demonstration on 'How to make leaf compost'                 | Sri Debajit Das Asst professor Department of Botany                                                                          |